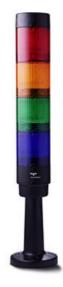

## **SIGNAL TOWER Ø 50MM CT5**

CT5

CT5-Q01

Pre-assembled tower Ø50mm red/amber/green 24VDC 100mm tube

- Cost effective modular 50 mm Ø signal tower
- Suited for 24V DC applications
- Up to 5 stackable modules
- LED multifunction and LED steady light modules in 6 colours

## PRODUCT DESCRIPTION

One of the most cost-effective signal towers on the market, the new robust CT5 50mm signal tower has been developed for classic 24V DC applications and allows up 5 different modules to be stacked.

- Cost-optimised modular 50 mm Ø signal tower
- 24V DC applications
- Up to 5 positions possible
- Polycarbonate housing
- IP65 rated
- LED multifunction and LED continuous light modules in 6 colours
- Efficient sound module selectable up to 95 dB 8 tones
- Optimised 'resilient' bayonet system enables high stability, even without sealing rings
- Five-pole M12 base with automatic contacting push-in system
- Various mounting types